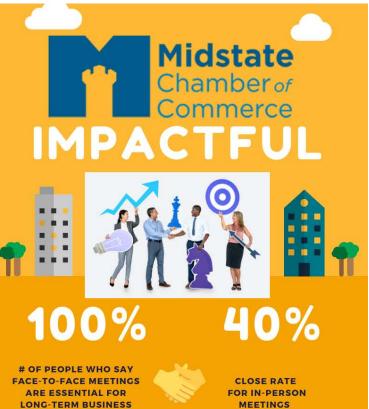

LONG-TERM BUSINESS RELATIONSHIPS

Source: blog.hubspot.com

Below are ACTUAL stats on the Midstate Chamber of Commerce:

NETWORK OF DIVERSE MEMBER BUSINESSES AND ORGANIZATIONS WHO BELONG TO THE MIDSTATE CHAMBER

16,000+ TOTAL NUMBER OF

EMPLOYEES REPRESENTED BY

565+ MIDSTATE CHAMBER MEMBERS

400 +

AVERAGE NUMBER OF PROGRAMS / YEAR TO CONNECT YOU & HELP YOUR BUSINESS GROW

AMOUNT TO DATE OF EDUCATION AWARD DOLLAR\$ GIVEN TO AREA STUDENTS